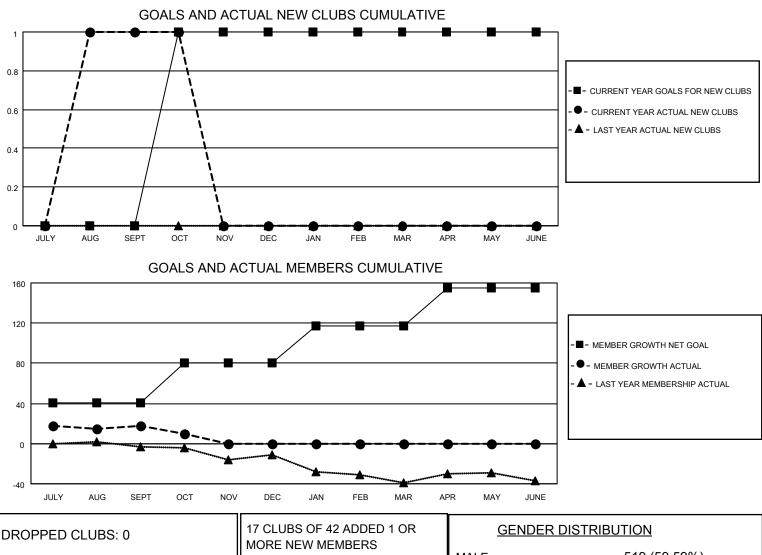

## LOCATION TENNESSEE

District 12 N

Results as of: 10/31/2021

| Clubs                 |               |           |               | Members<br>RESULTS FOR 2021-2022 |                        |                         |                                                    |
|-----------------------|---------------|-----------|---------------|----------------------------------|------------------------|-------------------------|----------------------------------------------------|
| RESULTS FOR 2021-2022 |               |           |               |                                  |                        |                         |                                                    |
| QUARTER               | NEW CLUB GOAL | NEW CLUBS | DROPPED CLUBS | QUARTER                          | BER GROWTH NET<br>GOAL | MEMBER GROWTH<br>ACTUAL | DROPPED<br>MEMBERS ACTUAL<br>(including transfers) |
| JULY/AUG/SEPT         | 0             | 1         | 0             | JULY/AUG/SEPT                    | 41                     | 68                      | 48                                                 |
| OCT/NOV/DEC           | 1             | 0         | 0             | OCT/NOV/DEC                      | 39                     | 1                       | 9                                                  |
| JAN/FEB/MAR           | 0             | 0         | 0             | JAN/FEB/MAR                      | 37                     | 0                       | 0                                                  |
| APR/MAY/JUNE          | 0             | 0         | 0             | APR/MAY/JUNE                     | 38                     | 0                       | 0                                                  |

| DROPPED CLUBS: 0 |    | MORE NEW MEMBERS MALE 519 (59.5 |                           | 519 (59.59%)              |
|------------------|----|---------------------------------|---------------------------|---------------------------|
|                  |    |                                 | FEMALE<br>NON BINARY      | 352 (40.41%)<br>0 (0.00%) |
| DROPPED MEMBERS  |    |                                 | PREFER NOT TO ANSWER      | · · · ·                   |
| DECEASED         | 4  |                                 |                           |                           |
| CLUB CANCELLED   | 0  | CLICK HERE FOR CUMULATIVE       | TOTAL FAMILY UNIT MEMBERS | s 237                     |
| OTHER            | 53 | MEMBERSHIP DATA                 |                           |                           |
| TOTAL            | 57 |                                 | FAMILY MEMBERS PAYING HA  | LF DUES 121               |
|                  |    |                                 |                           |                           |